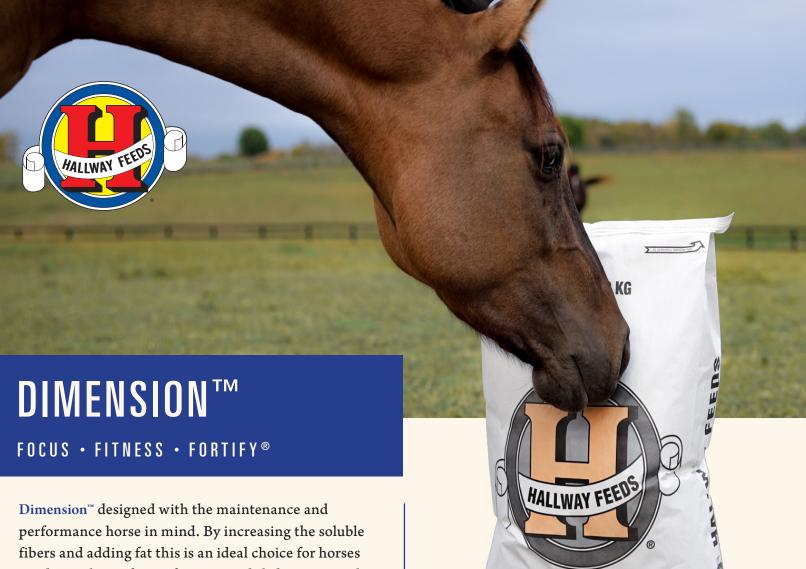

Dimension™ designed with the maintenance and performance horse in mind. By increasing the soluble fibers and adding fat this is an ideal choice for horses needing calories for performance while keeping a calm and cool demeanor. Dimension™ contains NO molasses or grain and is therefore the preferred feed for horses with a sensitivity to carbohydrates and sugars.

- Formulated for maintenance and performance horses
- Low starch, high fat pellet (1/8")
- NO molasses or grain products
- Protein 13%, Fat 7%, and Fiber 24%

HALLWAY FEEDS

Learn more her